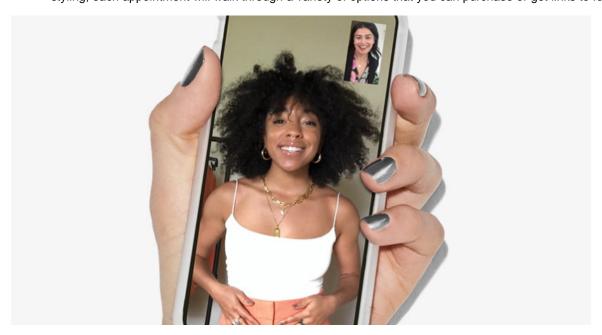

## One-on-One

- <u>Virtual Styling</u>: Talk one-on-one with a stylist on a 30-minute video call and get free personalized advice on fashion and beauty. Customers can book an appointment online with the <u>click of the mouse</u>. After the appointment, we'll send outfit ideas styled with the pieces they love.
- In-Store Personal Styling: Customers can work one-on-one with a stylist in a safe and socially distanced environment
  where they will have a whole set of outfits ready at the start of each appointment. See <a href="here">here</a> for more information on how
  we're working to keep our stores safe.
- In-Store Beauty Styling: We also offer one-on-one makeup and skin care advice with our experts. Just like with personal styling, each appointment will walk through a variety of options that you can purchase or get links to for your reference.