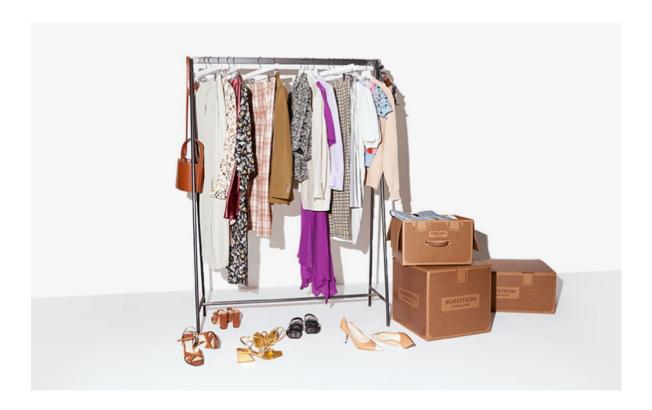

### **Quick and Seamless**

- Stylist Chat and Style Boards: On the Nordstrom app or Nordstrom.com, customers can chat with a stylist who will provide personalized Style Boards. Stylists can select items across all our categories including women's, men's and kids.
- Nordstrom Trunk Club: Simply take our quick style quiz to get head-to-toe outfits to try on at home. Our team of stylists use data science to pick a tailored selection of outfits according to the customer's input. Customers keep what they love and send the rest back —no subscription or fee required.