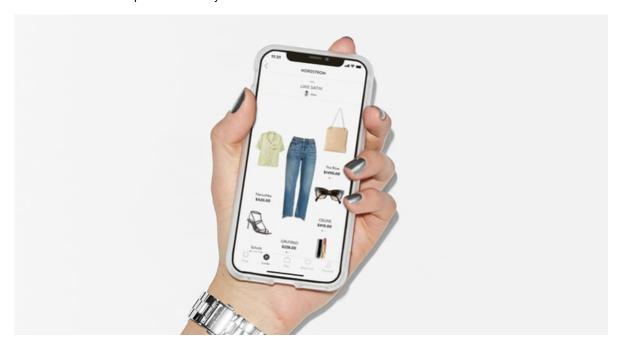

#### **Get Inspired**

- Product Page Videos: Our trained stylists give insight on fit and advice on how to style items on Nordstrom.com.
- <u>Looks</u>: Customers can browse "Looks" created by Nordstrom stylists on Nordstrom.com that offer outfit suggestions for different occasions and style preferences. We use technology to show different Looks to customers based on how customers shop and what they look.

### **Quick and Seamless**

- Stylist Chat and Style Boards: On the Nordstrom app or Nordstrom.com, customers can chat with a stylist who will provide personalized Style Boards. Stylists can select items across all our categories including women's, men's and kids.
- Nordstrom Trunk Club: Simply take our quick style quiz to get head-to-toe outfits to try on at home. Our team of stylists use data science to pick a tailored selection of outfits according to the customer's input. Customers keep what they love and send the rest back —no subscription or fee required.